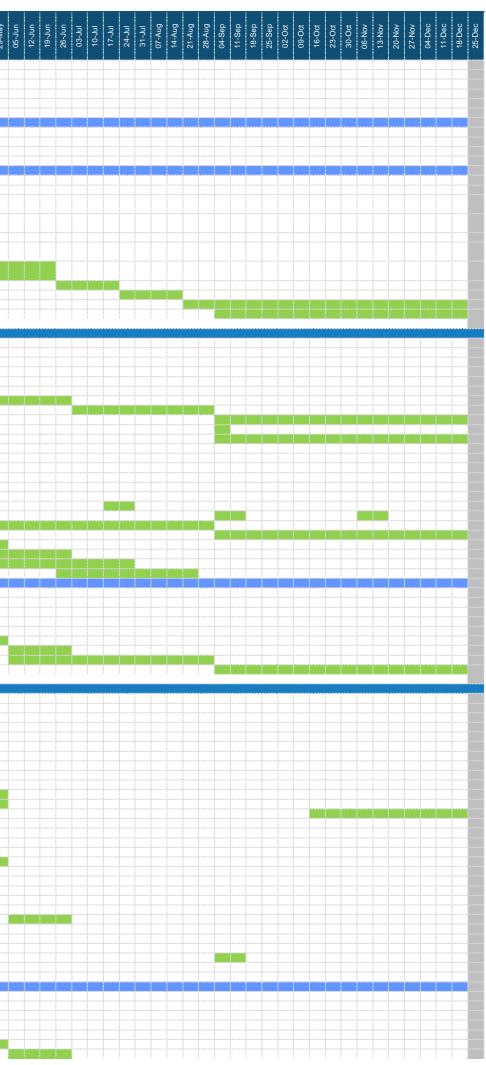

| #     | Activity                                                                                                                                                                                     | Duration<br>days | Start     | Finish                       | 31-Oct<br>07-Nov<br>14-Nov<br>21-Nov<br>28-Nov | 05-Dec<br>12-Dec<br>19-Dec | 26-Dec<br>02-Jan<br>09-Jan<br>16-Jan | 23-Jan<br>30-Jan<br>06-Feb | 13-Feb<br>20-Feb<br>27-Feb<br>06-Mar<br>13-Mar | 20-Mar<br>27-Mar<br>03-Apr | 10-Apr<br>17-Apr<br>24-Apr | 01-1449<br>08-May<br>15-May<br>22-May<br>29-Mav | 05-Jun<br>12-Jun<br>19-Jun | 26-Jun<br>03-Jul<br>10-Jul<br>17-Jul |
|-------|----------------------------------------------------------------------------------------------------------------------------------------------------------------------------------------------|------------------|-----------|------------------------------|------------------------------------------------|----------------------------|--------------------------------------|----------------------------|------------------------------------------------|----------------------------|----------------------------|-------------------------------------------------|----------------------------|--------------------------------------|
| 1     | Project organisation, mobilisation, baselines, plans and work packages                                                                                                                       | uays             |           |                              | 21 2 23                                        | 69 1 6                     |                                      | 8 8 8                      | 2 8 8 2                                        | 8 5 8                      | ≠                          | 5 8 4 8 8                                       | 8 2 2                      | 0 <del>-</del> - 0                   |
| 1.1   | Confirm resource plans and extend contracts, coverred by bridging funding                                                                                                                    | 5                |           | 6 11/04/2016                 |                                                |                            |                                      |                            |                                                |                            |                            |                                                 |                            |                                      |
|       | Negotiate Jun-Oct funding<br>Review and update resource plans / contracts covered by June-Oct funding                                                                                        | 10<br>20         |           | 6 13/06/2016<br>6 04/07/2016 |                                                |                            |                                      |                            |                                                |                            |                            |                                                 |                            |                                      |
| 1.4   | Identify / recruit additional resoures once implementation funding decision made                                                                                                             | 30               | 19/09/201 | 6 31/10/2016                 |                                                |                            |                                      |                            |                                                |                            |                            |                                                 |                            |                                      |
|       | Recruit additional resources once financial plan approved<br>Review and update service information / relevant baseline data (Apr funding)                                                    | 20<br>10         |           | 6 28/11/2016<br>6 18/04/2016 |                                                |                            |                                      |                            |                                                |                            |                            |                                                 |                            |                                      |
|       | Review and update project plans and key project documentation (Apr funding)                                                                                                                  | 10               |           | 6 18/04/2016                 |                                                |                            |                                      |                            |                                                |                            |                            |                                                 |                            |                                      |
|       | Review and update work packages (Apr funding)<br>Review and update service information / relevant baseline data (Jun funding)                                                                | 10<br>10         |           | 6 18/04/2016<br>6 20/06/2016 |                                                |                            |                                      |                            |                                                |                            |                            |                                                 |                            |                                      |
| 1.10. | Review and update project plans and key project documentation (Jun funding)                                                                                                                  | 10               |           | 6 20/06/2016                 |                                                |                            |                                      |                            |                                                |                            |                            |                                                 |                            |                                      |
|       | Review and update work packages (Jun funding)<br>Review and update service information / relevant baseline data (Nov funding)                                                                | 10<br>10         |           | 6 20/06/2016<br>6 24/10/2016 |                                                |                            |                                      |                            |                                                |                            |                            |                                                 |                            |                                      |
| 1.13  | Review and update project plans and key project documentation (Nov funding)                                                                                                                  | 10               | 10/10/201 | 6 24/10/2016                 |                                                |                            |                                      |                            |                                                |                            |                            |                                                 |                            |                                      |
|       | Review and update work packages (Nov funding)<br>Review and update work packages, budget and DfE progress returns (Quarterly funding release)                                                | 10<br>5          |           | 6 24/10/2016<br>7 13/03/2017 |                                                |                            |                                      |                            |                                                |                            |                            |                                                 |                            |                                      |
| 1.16  | Review and update work packages, budget and DfE progress returns (Quarterly funding release)                                                                                                 | 5                | 12/06/201 | 7 19/06/2017                 |                                                |                            |                                      |                            |                                                |                            |                            |                                                 |                            |                                      |
|       | Review and update work packages, budget and DfE progress returns (Quarterly funding release)<br>Review and update work packages, budget and DfE progress returns (Quarterly funding release) | 5<br>5           |           | 7 18/09/2017<br>7 18/12/2017 |                                                |                            |                                      |                            |                                                |                            |                            |                                                 |                            |                                      |
|       | Review and update work packages, budget and DfE progress returns (Quarterly funding release)                                                                                                 | 5                |           | 8 19/03/2018                 |                                                |                            |                                      |                            |                                                |                            |                            |                                                 |                            |                                      |
| 2     | Business case development and decision making                                                                                                                                                |                  |           |                              |                                                |                            |                                      |                            |                                                |                            |                            |                                                 |                            |                                      |
| 2.1   | Head of service / DCS enter proposed decision on forward plans for June / July in each LA                                                                                                    | 5                |           | 6 11/04/2016                 |                                                |                            |                                      |                            |                                                |                            |                            |                                                 |                            |                                      |
|       | Work stream coordination, reporting and draft outline business case development<br>Draft outline business case and draft committee report produced based on outputs from work streams        | 40<br>15         |           | 6 30/05/2016<br>6 06/06/2016 |                                                |                            |                                      |                            |                                                |                            |                            |                                                 |                            |                                      |
| 2.4   | Draft outline business case & committee report reviewed by service mgr & governance group                                                                                                    | 10               | 06/06/201 | 6 20/06/2016                 |                                                |                            |                                      |                            |                                                |                            |                            |                                                 |                            |                                      |
|       | Committee / Cabinet report submitted to each LA democratic services processes and VAA/ASA<br>Committee / Cabinet report stages process in each LA                                            | 15<br>30         |           | 6 27/06/2016<br>6 01/08/2016 |                                                |                            |                                      |                            |                                                |                            |                            |                                                 |                            |                                      |
| 2.7   | Committee / Cabinet report considered and approved by each LA & VAA/ASA                                                                                                                      | 30               | 20/06/201 | 6 01/08/2016                 |                                                |                            |                                      |                            |                                                |                            |                            |                                                 |                            |                                      |
|       | Consultation documentation preparation Equalty Impact Assessment updated                                                                                                                     | 35<br>35         |           | 6 08/08/2016<br>6 08/08/2016 |                                                |                            |                                      |                            |                                                |                            |                            |                                                 |                            |                                      |
| 2.10. | Consultation launch                                                                                                                                                                          | 5                | 01/08/201 | 6 08/08/2016                 |                                                |                            |                                      |                            |                                                |                            |                            |                                                 |                            |                                      |
|       | Consultation period (see section 3 'comms & stakeholder engagement' below) Collate, review and summarise consultation responses                                                              | <b>60</b><br>20  |           | 6 24/10/2016<br>6 21/11/2016 |                                                |                            |                                      |                            |                                                |                            |                            |                                                 |                            |                                      |
|       | Collate, review and summarise adoption data                                                                                                                                                  | 20               |           | 6 21/11/2016                 |                                                |                            |                                      |                            |                                                |                            |                            |                                                 |                            |                                      |
|       | Map service user location data<br>Map staff location data                                                                                                                                    | 5<br>5           |           | 6 21/11/2016<br>6 21/11/2016 |                                                |                            |                                      |                            |                                                |                            |                            |                                                 |                            |                                      |
|       | Outline service delivery design - staff structure and locations                                                                                                                              | 10               |           | 6 28/11/2016                 |                                                |                            |                                      |                            |                                                |                            |                            |                                                 |                            |                                      |
|       | Business case and service design focus event (lock-in)                                                                                                                                       | 10               |           | 6 05/12/2016                 |                                                |                            |                                      |                            |                                                |                            |                            |                                                 |                            |                                      |
|       | Financial / Legal elements refined & developed in response to LA feedback<br>Head of service DCS enter proposed decision on forward plans for April 2017 in each LA                          | 65<br>10         |           | 6 20/02/2017<br>6 12/12/2016 |                                                |                            |                                      |                            |                                                |                            |                            |                                                 |                            |                                      |
| 2.20  | Draft final decision committee / cabinet report                                                                                                                                              | 10               |           | 6 12/12/2016                 |                                                |                            |                                      |                            |                                                |                            |                            |                                                 |                            |                                      |
|       | Draft final decision committee /cabinet report reviewed by service manager & governance group<br>Draft final decision committee /cabinet report reviewed by DCS & VAA                        | 5<br>45          |           | 6 12/12/2016<br>6 06/02/2017 |                                                |                            |                                      |                            |                                                |                            |                            |                                                 |                            |                                      |
| 2.23  | Draft final decision committee /cabinet report reviewed by S151 Officers                                                                                                                     | 45               | 05/12/201 | 6 06/02/2017                 |                                                |                            |                                      |                            |                                                |                            |                            |                                                 |                            |                                      |
|       | Draft final decision committee /cabinet report reviewed by elected member decision makers<br>Draft final decision committee /cabinet report updated / amended                                | 45<br>60         |           | 6 06/02/2017<br>6 27/02/2017 |                                                |                            |                                      |                            |                                                |                            |                            |                                                 |                            |                                      |
| 2.26  | Committee / cabinet final decision report submitted to each LA democratic services processes                                                                                                 | 25               | 27/02/201 | 7 03/04/2017                 |                                                |                            |                                      |                            |                                                |                            |                            |                                                 |                            |                                      |
|       | Committee / cabinet final decision report stages process in each LA<br>Committee / cabinet final decision report considered and approved by each LA & VAA/ASA                                | 60<br><b>40</b>  |           | 7 22/05/2017<br>7 22/05/2017 |                                                |                            |                                      |                            |                                                |                            |                            |                                                 |                            |                                      |
| 2.29  | Deliver transition activity (workstreams below)                                                                                                                                              | 520              | 04/04/201 | 6 02/04/2018                 |                                                |                            |                                      |                            |                                                |                            |                            |                                                 |                            |                                      |
|       | Implement RAA                                                                                                                                                                                | 0                | 03/04/201 | 8 03/04/2018                 | ·                                              |                            |                                      |                            |                                                | L                          |                            |                                                 |                            | lll                                  |
| 3.1   | Joint elected member engagement event<br>Staffstakeholder newsletter - April 2016                                                                                                            | 1                |           | 6 12/04/2016<br>6 12/04/2016 |                                                |                            |                                      |                            |                                                |                            |                            |                                                 |                            |                                      |
| 3.3   | Staff/stakeholder newsletter - May 2016                                                                                                                                                      | 1                |           | 6 03/05/2016                 |                                                |                            |                                      |                            |                                                |                            |                            |                                                 |                            |                                      |
|       | Staff/stakeholder newsletter - June 2016<br>Staff/stakeholder newsletter - July 2016                                                                                                         | 1                |           | 6 04/06/2016<br>6 02/07/2016 |                                                |                            |                                      |                            |                                                |                            |                            |                                                 |                            |                                      |
| 3.6   | Staff/stakeholder newsletter - Sept 2016                                                                                                                                                     | 1                |           | 6 30/08/2016                 |                                                |                            |                                      |                            |                                                |                            |                            |                                                 |                            |                                      |
|       | Staff/stakeholder newsletter - Oct 2016<br>Staff/stakeholder newsletter - Nov 2016                                                                                                           | 1                |           | 6 04/10/2016<br>6 08/11/2016 |                                                |                            |                                      |                            |                                                |                            |                            |                                                 |                            |                                      |
|       | Staff/stakeholder newsletter - Dec 2016                                                                                                                                                      | 1                |           | 6 06/12/2016                 |                                                |                            |                                      |                            |                                                |                            |                            |                                                 |                            |                                      |
|       | Staff/stakeholder newsletter - Jan 2017<br>Staff/stakeholder newsletter - Feb 2017                                                                                                           | 1                |           | 7 10/01/2017<br>7 07/02/2017 |                                                |                            |                                      |                            |                                                |                            |                            |                                                 |                            |                                      |
|       | Staff/stakeholder newsletter - Mar 2017                                                                                                                                                      | 1                |           | 7 07/03/2017                 |                                                |                            |                                      |                            |                                                |                            |                            |                                                 |                            |                                      |
|       | Staff/stakeholder newsletter - Apr 2017<br>Staff/stakeholder newsletter - May 2017                                                                                                           | 1                |           | 7 04/04/2017                 |                                                |                            |                                      |                            |                                                |                            |                            |                                                 |                            |                                      |
|       | Staff/stakeholder newsletter - Jun 2017                                                                                                                                                      | 1                |           | 7 02/05/2017<br>7 06/06/2017 |                                                |                            |                                      |                            |                                                |                            |                            |                                                 |                            |                                      |
|       | Staff/stakeholder newsletter - Jul 2017<br>Staff/stakeholder newsletter - Sep 2017                                                                                                           | 1                |           | 7 04/07/2017                 |                                                |                            |                                      |                            |                                                |                            |                            |                                                 |                            |                                      |
|       | Staff/stakeholder newsletter - Oct 2017                                                                                                                                                      | 1                |           | 7 05/09/2017<br>7 03/10/2017 |                                                |                            |                                      |                            |                                                |                            |                            |                                                 |                            |                                      |
|       | Staff/stakeholder newsletter - Nov 2017                                                                                                                                                      | 1                |           | 7 07/11/2017                 |                                                |                            |                                      |                            |                                                |                            |                            |                                                 |                            |                                      |
|       | Staff/stakeholder newsletter - Dec 2017<br>Staff/stakeholder newsletter - Jan 2018                                                                                                           | 1                |           | 7 05/12/2017<br>8 02/01/2018 |                                                |                            |                                      |                            |                                                |                            |                            |                                                 |                            |                                      |
|       | Staff/stakeholder newsletter - Feb 2018                                                                                                                                                      | 1                |           | 8 06/02/2018                 |                                                |                            |                                      |                            |                                                |                            |                            |                                                 |                            |                                      |
|       | Staff/stakeholder newsletter - Mar 2018<br>Adopter newsletter Summer 2016                                                                                                                    | 1                |           | 8 06/03/2018<br>6 26/07/2016 |                                                |                            |                                      |                            |                                                |                            |                            |                                                 |                            |                                      |
|       | Adopter newsletter Autumn 2016                                                                                                                                                               | 1                | 28/11/201 | 6 29/11/2016                 |                                                |                            |                                      |                            |                                                |                            |                            |                                                 |                            |                                      |
|       | Adopter newsletter Winter 2016/17<br>Adopter newsletter Spring 2017                                                                                                                          | 1                |           | 7 07/02/2017<br>7 25/04/2017 |                                                |                            |                                      |                            |                                                |                            |                            |                                                 |                            |                                      |
| 3.28  | Adopter newsletter Summer 2017                                                                                                                                                               | 1                | 17/07/201 | 7 18/07/2017                 |                                                |                            |                                      |                            |                                                |                            |                            |                                                 |                            |                                      |
|       | Adopter newsletter Autumn 2017<br>Adopter newsletter Winter 2017/18                                                                                                                          | 1                |           | 7 17/10/2017<br>8 09/08/2018 |                                                |                            |                                      |                            |                                                |                            |                            |                                                 |                            |                                      |
| 3.31  | Adopter newsletter Spring 2018                                                                                                                                                               | 1                | 26/03/201 | 8 27/03/2018                 |                                                |                            |                                      |                            |                                                |                            |                            |                                                 |                            |                                      |
|       | Adopter identification and adopter champion recruitment<br>Adopter survey drafted / agreed                                                                                                   | 50<br>30         |           | 6 13/06/2016<br>6 25/07/2016 |                                                |                            |                                      |                            |                                                |                            |                            |                                                 |                            |                                      |
| 3.34  | Adopter survey open                                                                                                                                                                          | 60               | 25/07/201 | 6 17/10/2016                 |                                                |                            |                                      |                            |                                                |                            |                            |                                                 |                            |                                      |
|       | Adopter survey analysis and feedback<br>Adopter forums 1 (Gloucester)                                                                                                                        | 25<br>1          |           | 6 21/11/2016<br>6 30/11/2016 |                                                |                            |                                      |                            |                                                |                            |                            |                                                 |                            |                                      |
| 3.37  | Adopter forums 1 (Bristol)                                                                                                                                                                   | 1                | 06/12/201 | 6 07/12/2016                 |                                                |                            |                                      |                            |                                                | ·····                      |                            |                                                 |                            |                                      |
|       | Adopter forums 1 (Trowbridge)<br>Adopter forums 2 (Gloucestershire, Wiltshire & Bristol)                                                                                                     | 1<br>20          |           | 7 31/01/2017<br>7 26/06/2017 |                                                |                            |                                      |                            |                                                |                            |                            |                                                 |                            |                                      |
| 3.40  | Adopter forums 3 (Gloucestershire, Wiltshire & Bristol)                                                                                                                                      | 1                | 02/10/201 | 7 03/10/2017                 |                                                |                            |                                      |                            |                                                |                            |                            |                                                 |                            |                                      |
|       | Team meeting face to face briefings - spring / summer 2016 (All teams)<br>Team meeting face to face briefings - winter 2016/17 (Wilts)                                                       | 40<br>1          |           | 6 30/05/2016<br>7 12/01/2017 |                                                |                            |                                      |                            |                                                |                            |                            |                                                 |                            |                                      |
| 3.43  | Team meeting face to face briefings - spring / summer 2017                                                                                                                                   | 30               | 12/06/201 | 7 24/07/2017                 |                                                |                            |                                      |                            |                                                |                            |                            |                                                 |                            |                                      |
| 0.44  | Team meeting face to face briefings - Winter 2017/18                                                                                                                                         | 20               | 20/11/201 | 7 18/12/2017                 |                                                |                            |                                      |                            |                                                |                            |                            |                                                 |                            |                                      |
|       | Joint key stakeholder engagement event - summer 2016                                                                                                                                         | 1                |           | 6 17/06/2016                 |                                                |                            |                                      |                            |                                                |                            |                            |                                                 |                            |                                      |

16/06/2016 17/06/2016 15/09/2016 16/09/2016

21/11/2016 23/11/2016

2

 3.45
 Joint key stakeholder engagement event - summer 2016

 3.46
 Joint key stakeholder engagement event - autumn 2016

 3.47
 Joint key stakeholder engagement event - winter 2016