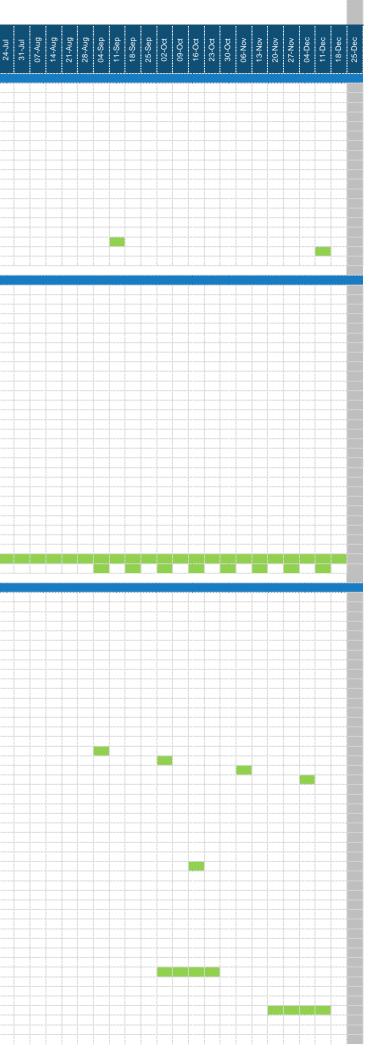

| #     | Activity                                                                                                                                                                                     | Duration<br>days | Start     | Finish                       | 31-Oct<br>07-Nov<br>14-Nov<br>21-Nov<br>28-Nov | 05-Dec<br>12-Dec<br>19-Dec | 26-Dec<br>02-Jan<br>09-Jan<br>16-Jan | 23-Jan<br>30-Jan<br>06-Feb | 13-Feb<br>20-Feb<br>27-Feb<br>06-Mar<br>13-Mar | 20-Mar<br>27-Mar<br>03-Apr | 10-Apr<br>17-Apr<br>24-Apr | 01-1449<br>08-May<br>15-May<br>22-May<br>29-Mav | 05-Jun<br>12-Jun<br>19-Jun | 26-Jun<br>03-Jul<br>10-Jul<br>17-Jul |
|-------|----------------------------------------------------------------------------------------------------------------------------------------------------------------------------------------------|------------------|-----------|------------------------------|------------------------------------------------|----------------------------|--------------------------------------|----------------------------|------------------------------------------------|----------------------------|----------------------------|-------------------------------------------------|----------------------------|--------------------------------------|
| 1     | Project organisation, mobilisation, baselines, plans and work packages                                                                                                                       | uays             |           |                              | 21 2 23                                        | 69 1 6                     |                                      | 8 8 8                      | 2 8 8 2                                        | 8 5 8                      | ≠                          | 5 8 4 8 8                                       | 8 2 2                      | 0 <del>-</del> - 0                   |
| 1.1   | Confirm resource plans and extend contracts, coverred by bridging funding                                                                                                                    | 5                |           | 6 11/04/2016                 |                                                |                            |                                      |                            |                                                |                            |                            |                                                 |                            |                                      |
|       | Negotiate Jun-Oct funding<br>Review and update resource plans / contracts covered by June-Oct funding                                                                                        | 10<br>20         |           | 6 13/06/2016<br>6 04/07/2016 |                                                |                            |                                      |                            |                                                |                            |                            |                                                 |                            |                                      |
| 1.4   | Identify / recruit additional resoures once implementation funding decision made                                                                                                             | 30               | 19/09/201 | 6 31/10/2016                 |                                                |                            |                                      |                            |                                                |                            |                            |                                                 |                            |                                      |
|       | Recruit additional resources once financial plan approved<br>Review and update service information / relevant baseline data (Apr funding)                                                    | 20<br>10         |           | 6 28/11/2016<br>6 18/04/2016 |                                                |                            |                                      |                            |                                                |                            |                            |                                                 |                            |                                      |
|       | Review and update project plans and key project documentation (Apr funding)                                                                                                                  | 10               |           | 6 18/04/2016                 |                                                |                            |                                      |                            |                                                |                            |                            |                                                 |                            |                                      |
|       | Review and update work packages (Apr funding)<br>Review and update service information / relevant baseline data (Jun funding)                                                                | 10<br>10         |           | 6 18/04/2016<br>6 20/06/2016 |                                                |                            |                                      |                            |                                                |                            |                            |                                                 |                            |                                      |
| 1.10. | Review and update project plans and key project documentation (Jun funding)                                                                                                                  | 10               |           | 6 20/06/2016                 |                                                |                            |                                      |                            |                                                |                            |                            |                                                 |                            |                                      |
|       | Review and update work packages (Jun funding)<br>Review and update service information / relevant baseline data (Nov funding)                                                                | 10<br>10         |           | 6 20/06/2016<br>6 24/10/2016 |                                                |                            |                                      |                            |                                                |                            |                            |                                                 |                            |                                      |
| 1.13  | Review and update project plans and key project documentation (Nov funding)                                                                                                                  | 10               | 10/10/201 | 6 24/10/2016                 |                                                |                            |                                      |                            |                                                |                            |                            |                                                 |                            |                                      |
|       | Review and update work packages (Nov funding)<br>Review and update work packages, budget and DfE progress returns (Quarterly funding release)                                                | 10<br>5          |           | 6 24/10/2016<br>7 13/03/2017 |                                                |                            |                                      |                            |                                                |                            |                            |                                                 |                            |                                      |
| 1.16  | Review and update work packages, budget and DfE progress returns (Quarterly funding release)                                                                                                 | 5                | 12/06/201 | 7 19/06/2017                 |                                                |                            |                                      |                            |                                                |                            |                            |                                                 |                            |                                      |
|       | Review and update work packages, budget and DfE progress returns (Quarterly funding release)<br>Review and update work packages, budget and DfE progress returns (Quarterly funding release) | 5<br>5           |           | 7 18/09/2017<br>7 18/12/2017 |                                                |                            |                                      |                            |                                                |                            |                            |                                                 |                            |                                      |
|       | Review and update work packages, budget and DfE progress returns (Quarterly funding release)                                                                                                 | 5                |           | 8 19/03/2018                 |                                                |                            |                                      |                            |                                                |                            |                            |                                                 |                            |                                      |
| 2     | Business case development and decision making                                                                                                                                                |                  |           |                              |                                                |                            |                                      |                            |                                                |                            |                            |                                                 |                            |                                      |
| 2.1   | Head of service / DCS enter proposed decision on forward plans for June / July in each LA                                                                                                    | 5                |           | 6 11/04/2016                 |                                                |                            |                                      |                            |                                                |                            |                            |                                                 |                            |                                      |
|       | Work stream coordination, reporting and draft outline business case development<br>Draft outline business case and draft committee report produced based on outputs from work streams        | 40<br>15         |           | 6 30/05/2016<br>6 06/06/2016 |                                                |                            |                                      |                            |                                                |                            |                            |                                                 |                            |                                      |
| 2.4   | Draft outline business case & committee report reviewed by service mgr & governance group                                                                                                    | 10               | 06/06/201 | 6 20/06/2016                 |                                                |                            |                                      |                            |                                                |                            |                            |                                                 |                            |                                      |
|       | Committee / Cabinet report submitted to each LA democratic services processes and VAA/ASA<br>Committee / Cabinet report stages process in each LA                                            | 15<br>30         |           | 6 27/06/2016<br>6 01/08/2016 |                                                |                            |                                      |                            |                                                |                            |                            |                                                 |                            |                                      |
| 2.7   | Committee / Cabinet report considered and approved by each LA & VAA/ASA                                                                                                                      | 30               | 20/06/201 | 6 01/08/2016                 |                                                |                            |                                      |                            |                                                |                            |                            |                                                 |                            |                                      |
|       | Consultation documentation preparation Equalty Impact Assessment updated                                                                                                                     | 35<br>35         |           | 6 08/08/2016<br>6 08/08/2016 |                                                |                            |                                      |                            |                                                |                            |                            |                                                 |                            |                                      |
| 2.10. | Consultation launch                                                                                                                                                                          | 5                | 01/08/201 | 6 08/08/2016                 |                                                |                            |                                      |                            |                                                |                            |                            |                                                 |                            |                                      |
|       | Consultation period (see section 3 'comms & stakeholder engagement' below) Collate, review and summarise consultation responses                                                              | <b>60</b><br>20  |           | 6 24/10/2016<br>6 21/11/2016 |                                                |                            |                                      |                            |                                                |                            |                            |                                                 |                            |                                      |
|       | Collate, review and summarise adoption data                                                                                                                                                  | 20               |           | 6 21/11/2016                 |                                                |                            |                                      |                            |                                                |                            |                            |                                                 |                            |                                      |
|       | Map service user location data<br>Map staff location data                                                                                                                                    | 5<br>5           |           | 6 21/11/2016<br>6 21/11/2016 |                                                |                            |                                      |                            |                                                |                            |                            |                                                 |                            |                                      |
|       | Outline service delivery design - staff structure and locations                                                                                                                              | 10               |           | 6 28/11/2016                 |                                                |                            |                                      |                            |                                                |                            |                            |                                                 |                            |                                      |
|       | Business case and service design focus event (lock-in)                                                                                                                                       | 10               |           | 6 05/12/2016                 |                                                |                            |                                      |                            |                                                |                            |                            |                                                 |                            |                                      |
|       | Financial / Legal elements refined & developed in response to LA feedback<br>Head of service DCS enter proposed decision on forward plans for April 2017 in each LA                          | 65<br>10         |           | 6 20/02/2017<br>6 12/12/2016 |                                                |                            |                                      |                            |                                                |                            |                            |                                                 |                            |                                      |
| 2.20  | Draft final decision committee / cabinet report                                                                                                                                              | 10               |           | 6 12/12/2016                 |                                                |                            |                                      |                            |                                                |                            |                            |                                                 |                            |                                      |
|       | Draft final decision committee /cabinet report reviewed by service manager & governance group<br>Draft final decision committee /cabinet report reviewed by DCS & VAA                        | 5<br>45          |           | 6 12/12/2016<br>6 06/02/2017 |                                                |                            |                                      |                            |                                                |                            |                            |                                                 |                            |                                      |
| 2.23  | Draft final decision committee /cabinet report reviewed by S151 Officers                                                                                                                     | 45               | 05/12/201 | 6 06/02/2017                 |                                                |                            |                                      |                            |                                                |                            |                            |                                                 |                            |                                      |
|       | Draft final decision committee /cabinet report reviewed by elected member decision makers<br>Draft final decision committee /cabinet report updated / amended                                | 45<br>60         |           | 6 06/02/2017<br>6 27/02/2017 |                                                |                            |                                      |                            |                                                |                            |                            |                                                 |                            |                                      |
| 2.26  | Committee / cabinet final decision report submitted to each LA democratic services processes                                                                                                 | 25               | 27/02/201 | 7 03/04/2017                 |                                                |                            |                                      |                            |                                                |                            |                            |                                                 |                            |                                      |
|       | Committee / cabinet final decision report stages process in each LA<br>Committee / cabinet final decision report considered and approved by each LA & VAA/ASA                                | 60<br><b>40</b>  |           | 7 22/05/2017<br>7 22/05/2017 |                                                |                            |                                      |                            |                                                |                            |                            |                                                 |                            |                                      |
| 2.29  | Deliver transition activity (workstreams below)                                                                                                                                              | 520              | 04/04/201 | 6 02/04/2018                 |                                                |                            |                                      |                            |                                                |                            |                            |                                                 |                            |                                      |
|       | Implement RAA                                                                                                                                                                                | 0                | 03/04/201 | 8 03/04/2018                 | ·                                              |                            |                                      |                            |                                                | L                          |                            |                                                 |                            | lll                                  |
| 3.1   | Joint elected member engagement event<br>Staffstakeholder newsletter - April 2016                                                                                                            | 1                |           | 6 12/04/2016<br>6 12/04/2016 |                                                |                            |                                      |                            |                                                |                            |                            |                                                 |                            |                                      |
| 3.3   | Staff/stakeholder newsletter - May 2016                                                                                                                                                      | 1                |           | 6 03/05/2016                 |                                                |                            |                                      |                            |                                                |                            |                            |                                                 |                            |                                      |
|       | Staff/stakeholder newsletter - June 2016<br>Staff/stakeholder newsletter - July 2016                                                                                                         | 1                |           | 6 04/06/2016<br>6 02/07/2016 |                                                |                            |                                      |                            |                                                |                            |                            |                                                 |                            |                                      |
| 3.6   | Staff/stakeholder newsletter - Sept 2016                                                                                                                                                     | 1                |           | 6 30/08/2016                 |                                                |                            |                                      |                            |                                                |                            |                            |                                                 |                            |                                      |
|       | Staff/stakeholder newsletter - Oct 2016<br>Staff/stakeholder newsletter - Nov 2016                                                                                                           | 1                |           | 6 04/10/2016<br>6 08/11/2016 |                                                |                            |                                      |                            |                                                |                            |                            |                                                 |                            |                                      |
|       | Staff/stakeholder newsletter - Dec 2016                                                                                                                                                      | 1                |           | 6 06/12/2016                 |                                                |                            |                                      |                            |                                                |                            |                            |                                                 |                            |                                      |
|       | Staff/stakeholder newsletter - Jan 2017<br>Staff/stakeholder newsletter - Feb 2017                                                                                                           | 1                |           | 7 10/01/2017<br>7 07/02/2017 |                                                |                            |                                      |                            |                                                |                            |                            |                                                 |                            |                                      |
|       | Staff/stakeholder newsletter - Mar 2017                                                                                                                                                      | 1                |           | 7 07/03/2017                 |                                                |                            |                                      |                            |                                                |                            |                            |                                                 |                            |                                      |
|       | Staff/stakeholder newsletter - Apr 2017<br>Staff/stakeholder newsletter - May 2017                                                                                                           | 1                |           | 7 04/04/2017                 |                                                |                            |                                      |                            |                                                |                            |                            |                                                 |                            |                                      |
|       | Staff/stakeholder newsletter - Jun 2017                                                                                                                                                      | 1                |           | 7 02/05/2017<br>7 06/06/2017 |                                                |                            |                                      |                            |                                                |                            |                            |                                                 |                            |                                      |
|       | Staff/stakeholder newsletter - Jul 2017<br>Staff/stakeholder newsletter - Sep 2017                                                                                                           | 1                |           | 7 04/07/2017                 |                                                |                            |                                      |                            |                                                |                            |                            |                                                 |                            |                                      |
|       | Staff/stakeholder newsletter - Oct 2017                                                                                                                                                      | 1                |           | 7 05/09/2017<br>7 03/10/2017 |                                                |                            |                                      |                            |                                                |                            |                            |                                                 |                            |                                      |
|       | Staff/stakeholder newsletter - Nov 2017                                                                                                                                                      | 1                |           | 7 07/11/2017                 |                                                |                            |                                      |                            |                                                |                            |                            |                                                 |                            |                                      |
|       | Staff/stakeholder newsletter - Dec 2017<br>Staff/stakeholder newsletter - Jan 2018                                                                                                           | 1                |           | 7 05/12/2017<br>8 02/01/2018 |                                                |                            |                                      |                            |                                                |                            |                            |                                                 |                            |                                      |
|       | Staff/stakeholder newsletter - Feb 2018                                                                                                                                                      | 1                |           | 8 06/02/2018                 |                                                |                            |                                      |                            |                                                |                            |                            |                                                 |                            |                                      |
|       | Staff/stakeholder newsletter - Mar 2018<br>Adopter newsletter Summer 2016                                                                                                                    | 1                |           | 8 06/03/2018<br>6 26/07/2016 |                                                |                            |                                      |                            |                                                |                            |                            |                                                 |                            |                                      |
|       | Adopter newsletter Autumn 2016                                                                                                                                                               | 1                | 28/11/201 | 6 29/11/2016                 |                                                |                            |                                      |                            |                                                |                            |                            |                                                 |                            |                                      |
|       | Adopter newsletter Winter 2016/17<br>Adopter newsletter Spring 2017                                                                                                                          | 1                |           | 7 07/02/2017<br>7 25/04/2017 |                                                |                            |                                      |                            |                                                |                            |                            |                                                 |                            |                                      |
| 3.28  | Adopter newsletter Summer 2017                                                                                                                                                               | 1                | 17/07/201 | 7 18/07/2017                 |                                                |                            |                                      |                            |                                                |                            |                            |                                                 |                            |                                      |
|       | Adopter newsletter Autumn 2017<br>Adopter newsletter Winter 2017/18                                                                                                                          | 1                |           | 7 17/10/2017<br>8 09/08/2018 |                                                |                            |                                      |                            |                                                |                            |                            |                                                 |                            |                                      |
| 3.31  | Adopter newsletter Spring 2018                                                                                                                                                               | 1                | 26/03/201 | 8 27/03/2018                 |                                                |                            |                                      |                            |                                                |                            |                            |                                                 |                            |                                      |
|       | Adopter identification and adopter champion recruitment<br>Adopter survey drafted / agreed                                                                                                   | 50<br>30         |           | 6 13/06/2016<br>6 25/07/2016 |                                                |                            |                                      |                            |                                                |                            |                            |                                                 |                            |                                      |
| 3.34  | Adopter survey open                                                                                                                                                                          | 60               | 25/07/201 | 6 17/10/2016                 |                                                |                            |                                      |                            |                                                |                            |                            |                                                 |                            |                                      |
|       | Adopter survey analysis and feedback<br>Adopter forums 1 (Gloucester)                                                                                                                        | 25<br>1          |           | 6 21/11/2016<br>6 30/11/2016 |                                                |                            |                                      |                            |                                                |                            |                            |                                                 |                            |                                      |
| 3.37  | Adopter forums 1 (Bristol)                                                                                                                                                                   | 1                | 06/12/201 | 6 07/12/2016                 |                                                |                            |                                      |                            |                                                | ·····                      |                            |                                                 |                            |                                      |
|       | Adopter forums 1 (Trowbridge)<br>Adopter forums 2 (Gloucestershire, Wiltshire & Bristol)                                                                                                     | 1<br>20          |           | 7 31/01/2017<br>7 26/06/2017 |                                                |                            |                                      |                            |                                                |                            |                            |                                                 |                            |                                      |
| 3.40  | Adopter forums 3 (Gloucestershire, Wiltshire & Bristol)                                                                                                                                      | 1                | 02/10/201 | 7 03/10/2017                 |                                                |                            |                                      |                            |                                                |                            |                            |                                                 |                            |                                      |
|       | Team meeting face to face briefings - spring / summer 2016 (All teams)<br>Team meeting face to face briefings - winter 2016/17 (Wilts)                                                       | 40<br>1          |           | 6 30/05/2016<br>7 12/01/2017 |                                                |                            |                                      |                            |                                                |                            |                            |                                                 |                            |                                      |
| 3.43  | Team meeting face to face briefings - spring / summer 2017                                                                                                                                   | 30               | 12/06/201 | 7 24/07/2017                 |                                                |                            |                                      |                            |                                                |                            |                            |                                                 |                            |                                      |
| 0.44  | Team meeting face to face briefings - Winter 2017/18                                                                                                                                         | 20               | 20/11/201 | 7 18/12/2017                 |                                                |                            |                                      |                            |                                                |                            |                            |                                                 |                            |                                      |
|       | Joint key stakeholder engagement event - summer 2016                                                                                                                                         | 1                |           | 6 17/06/2016                 |                                                |                            |                                      |                            |                                                |                            |                            |                                                 |                            |                                      |

16/06/2016 17/06/2016 15/09/2016 16/09/2016

21/11/2016 23/11/2016

2

 3.45
 Joint key stakeholder engagement event - summer 2016

 3.46
 Joint key stakeholder engagement event - autumn 2016

 3.47
 Joint key stakeholder engagement event - winter 2016